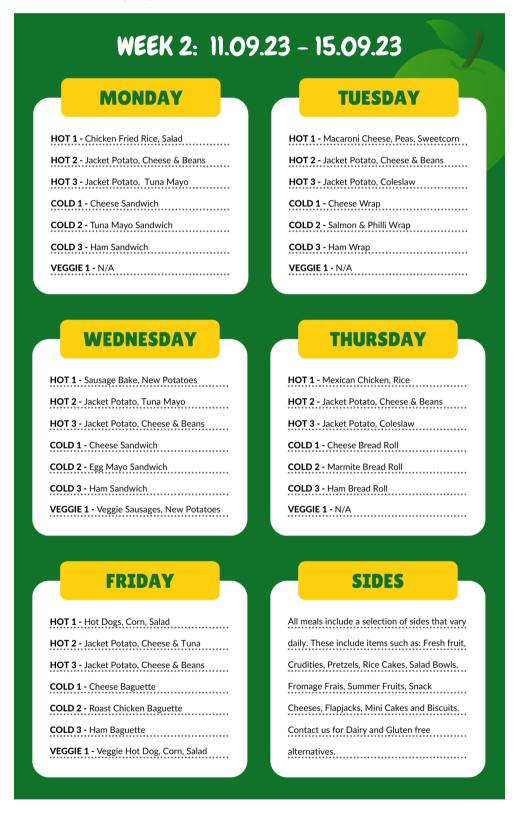

### Lunches

We are now on Week 2 of the menu, I have copied the menu below. Orders must be placed 48 hours in advance. <a href="https://kidslunch.co.uk/lunch-order-form/">https://kidslunch.co.uk/lunch-order-form/</a>

Changes to orders must be emailed to the Kids Lunch company 48 hours in advance too.

Enjoy the sunshine this weekend!

Louise Long Headteacher